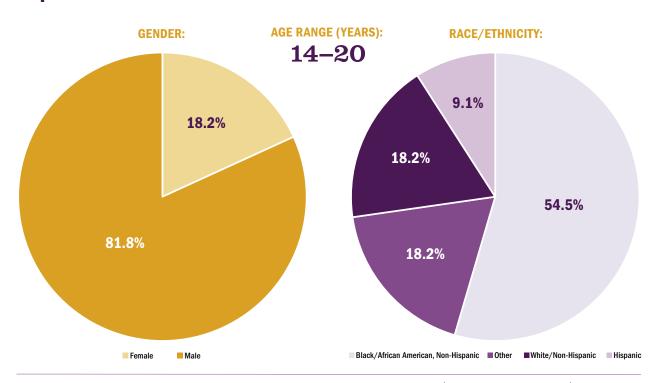

### **Bancroft Rehabilitation Services**

1255 Caldwell Road Cherry Hill, NJ 8034

> **2019 PRTF PLACEMENTS:**

**2019 AVERAGE LENGTH** OF STAY (DAYS):

511

**2019 AMOUNT PAID:** 

\$2,995,100

**CHIEF EXECUTIVE OFFICER:** 

Antoinette Pergolin

**MEDICAL DIRECTOR:** 

Karen Lindgren (Interim)

**OPERATION TYPE:** 

Non-Profit

**PA DEPARTMENT OF HUMAN SERVICES (DHS) LICENSE STATUS:** 

**ACCREDITATION:** 

Commission on Accreditation of Rehabilitation Facilities (CARF)

**PHILADELPHIA DHS CONTRACT: Yes** 

## **Aftercare and Engagement:**

**30-DAY FOLLOW-UP: 30-DAY ADMISSION TO HIGHER LOC:** 

0.0% Not Measured

**60-DAY READMISSION TO PRTF:** PRTF-PRTF TRANSFER:

0.0% Not Measured

**PRTF-IP TRANSFER:** 

0.0%