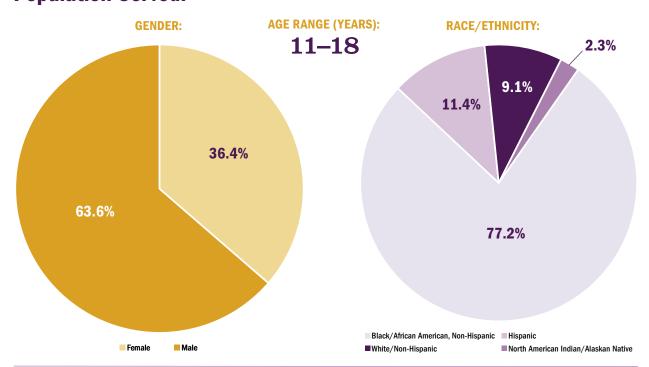

### **Bancroft Rehabilitation Services**

1255 Caldwell Road Cherry Hill, NJ 8034

> **2019 PRTF PLACEMENTS:**

**2019 AVERAGE LENGTH** OF STAY (DAYS):

511

**2019 AMOUNT PAID:** 

\$2,995,100

**CHIEF EXECUTIVE OFFICER:** 

Antoinette Pergolin

**MEDICAL DIRECTOR:** 

Karen Lindgren (Interim)

**OPERATION TYPE:** 

Non-Profit

**PA DEPARTMENT OF HUMAN SERVICES (DHS) LICENSE STATUS:** 

**ACCREDITATION:** 

Commission on Accreditation of Rehabilitation Facilities (CARF)

**PHILADELPHIA DHS CONTRACT: Yes** 

## **Aftercare and Engagement:**

**30-DAY FOLLOW-UP: 30-DAY ADMISSION TO HIGHER LOC:** 

0.0% Not Measured

**60-DAY READMISSION TO PRTF:** PRTF-PRTF TRANSFER:

0.0% Not Measured

**PRTF-IP TRANSFER:** 

0.0%