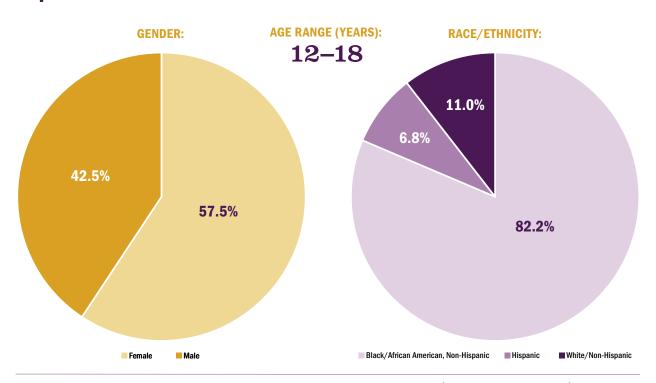

#### PATH Inc.

**8220 Castor Avenue** Philadelphia, PA 19152

> **2019 PRTF PLACEMENTS:**

**2019 AVERAGE LENGTH** OF STAY (DAYS):

100

**2019 AMOUNT PAID:** 

\$1,667,255

**CHIEF EXECUTIVE OFFICER:** 

Elizabeth Andl-Petkov

**MEDICAL DIRECTOR:** 

Nora Kramer

**OPERATION TYPE:** 

Non-Profit

**PA DEPARTMENT OF HUMAN SERVICES (DHS) LICENSE STATUS:** 

**ACCREDITATION:** 

Commission on Accreditation of Rehabilitation Facilities (CARF)

**PHILADELPHIA DHS CONTRACT: Yes** 

#### **Aftercare and Engagement:**

**30-DAY FOLLOW-UP: 30-DAY ADMISSION TO HIGHER LOC:** 

12.5% **Not Measured** 

**60-DAY READMISSION TO PRTF:** PRTF-PRTF TRANSFER:

0.0% 0.0% **PRTF-IP TRANSFER:** 

25.0%