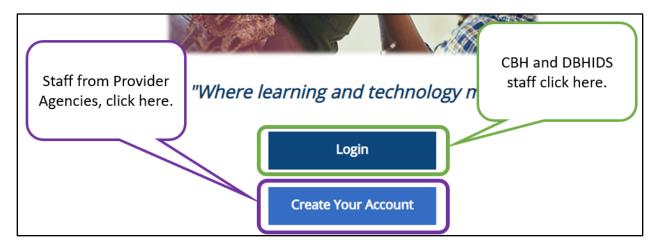

## Exciting news about the DBHIDS Learning Hub!

We are launching the DBHIDS Learning Hub to the Provider Network! Staff members employed at provider agencies with active contracts with DBHIDS are now able to create a new account and gain access to the courses available on the DBHIDS Learning Hub.

If you are a DBHIDS staff member, *you do not have to create a new account*. As a staff member at DBHIDS and CBH, you already have an active account. To login, please click the Login button at

If you are a staff member at DBHIDS or CBH, please follow these login instructions:

- 1. Open a new browser window, preferably Google Chrome or Firefox (*Do not* use Internet Explorer)
- 2. Go to <a href="https://dbhids.org/learninghub">https://dbhids.org/learninghub</a> and click, "Login."
- 3. Your Username is your work email address
- 4. If you do not remember your password, it can be reset by clicking on the <u>Password</u> Reset button on your <u>login page</u>.